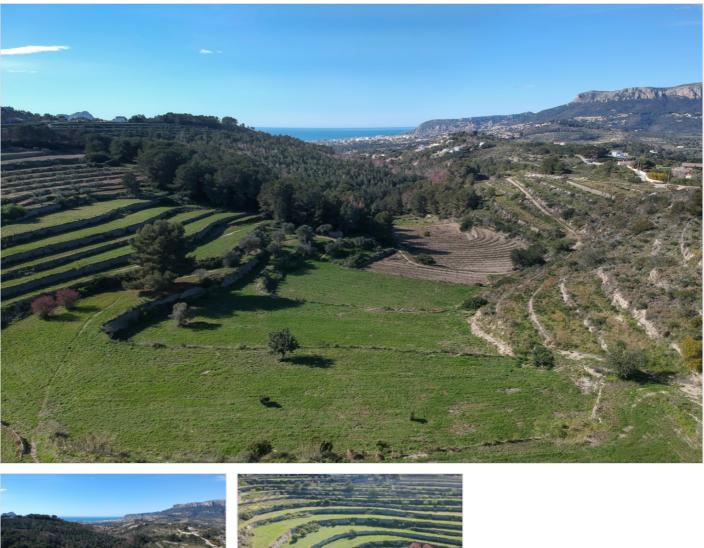

### Description

A large rustic parcel of land with stone ruin for sale in Pedramala BenissaThis expansive rustic plot of land, located in the sought-after area of Pedramala on the Benissa coast, presents a unique development opportunity. Offering stunning sea views and a tranquil environment, this property remains conveniently situated just minutes from the coast and essential amenities. The land encompasses a total area of 70,811 square meters and includes a substantial ruin. Significantly, the land is subdivided into six individual parcels, each with independent title deeds, providing considerable flexibility. You can choose to develop a single grand estate across the entire plot, construct up to six separate country homes, or sell individual parcels in the future. Historically, the terraced fields (bancales) were used for viticulture, complemented by a wooded area. Access is facilitated by four tracks, one of which is paved.A previous project for a new home on this land was developed, though the planning permission has since expired. However, electrical pylon infrastructure was installed during that period, and Benissa town water supply infrastructure is available along the road, facilitating future construction. The six individual parcels measure: 12,216, 10,136, 11,357, 13,275, 10,606, and 13,221 square meters. Building allowance on the land is 2 % of the plot surface and 1 % in the wooded area.Owning a finca in Pedramala, Benissa, offers an idyllic blend of Mediterranean charm, breathtaking sea vistas, and serene rural living. Located on the picturesque Costa Blanca, this exclusive area provides panoramic views of the coastline, verdant hills, and the iconic Peñón de Ifach. Properties in Pedramala offer a peaceful retreat while ensuring easy access to pristine beaches, renowned golf courses, and the vibrant towns of Moraira, Benissa and Calpe.Pedramala's tranquil ambiance makes it perfect for those seeking relaxation, yet it remains well-connected to excellent restaurants, shops, and essential services. The region's mild climate allows for year-round outdoor enjoyment, whether relaxing by a private pool, hiking scenic trails, or savouring fresh local cuisine. Featuring a mix of traditional Spanish villas and modern luxury residences, Pedramala is a highly desirable location for permanent residents and holiday homeowners alike, seeking an idyllic coastal escape. Consider this prime rural land for sale in Pedramala, Benissa for your next investment.