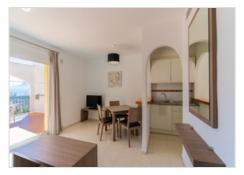

### Description

Bungalow with Panoramic SEA views in Calpe for sale.

This bungalow is located in a serviced complex just 4 minutes' drive from Calpe town centre and its beautiful sandy beaches.

Via a short pathway you reach the entrance of the bungalow, once you open the door you enter into a hallway. Stairs on the right lead up to the two double bedrooms both with built in wardrobes, one with amazing panoramic SEA views, as well as the family bathroom. Back to the entrance hallway we go straight ahead into the open plan living and dining room with a fully fitted kitchen adjacent.

The balcony is accessed via glass doors and here you can enjoy the sun all day long and all year round due to its south facing orientation. The perfect space to relax and enjoy your evenings looking out to the Peñon d'Ifach and the Mediterranean Sea.