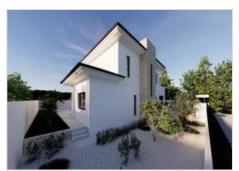

## Description

Currently under construction, this impressive villa will be completed in November 2025. It is distributed over two comfortable floors. 4 large bedrooms, one on the ground floor, all with built-in wardrobes and the main one on the upper floor with its own bathroom and dressing room.br>br> In addition, two of the bedrooms on the upper floor have access to a large terrace. The living room and kitchen are open plan, which gives the entire room a greater feeling of spaciousness and light. The kitchen is equipped with high and low cabinets, appliances and an island where the cooking area is located. On the same floor there is a service bathroom and the installation room for the central heating and air conditioning with heat pump.br>br> From the living room you can access the spacious and sunny terrace, the solarium area, the swimming pool and the outdoor shower.br>br> The garage has capacity for one vehicle and the door is automatic, as is the door from which you access from the street.br>br> Pre-installation of the alarm and photovoltaic panels is included. The materials used are of the highest quality and the finishes are excellent.br>br> The house faces south and has views of the Peñón de Ifach.