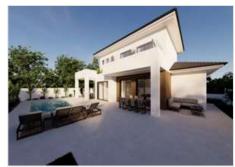

## Description

Currently under construction, this impressive villa will be completed in November 2025. It is distributed over two comfortable floors. 4 large bedrooms, one on the ground floor, all with built-in wardrobes and the main one on the upper floor with its own bathroom and dressing room.br>br> In addition, two of the bedrooms on the upper floor have access to a large terrace. The living room and kitchen are open plan, which gives the entire room a greater feeling of spaciousness and light. The kitchen is equipped with high and low cabinets, appliances and an island where the cooking area is located. On the same floor there is a service bathroom and the installation room for the central heating and air conditioning with heat pump.br>br> From the living room you can access the spacious and sunny terrace, the solarium area, the swimming pool and the outdoor shower.br>br> The garage has capacity for one vehicle and the door is automatic, as is the door from which you access from the street.br>br> Pre-installation of the alarm and photovoltaic panels is included. The materials used are of the highest quality and the finishes are excellent.br>br> The house faces south and has views of the Peñón de Ifach.