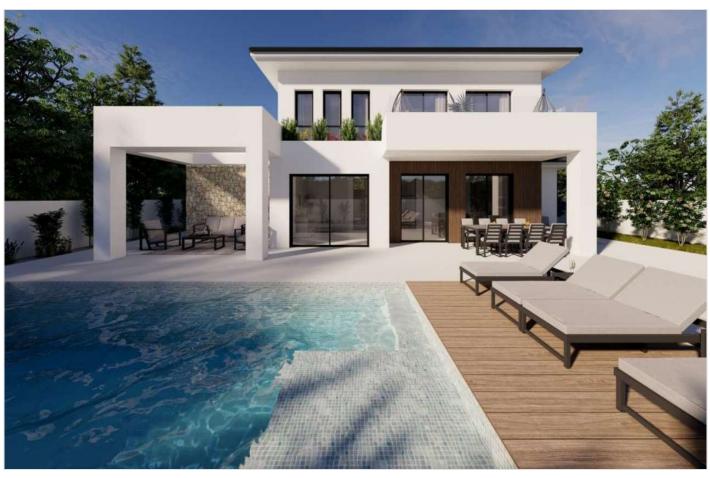

## Description

Currently under construction, this impressive villa will be completed in November 2025. It is distributed over two comfortable floors. 4 large bedrooms, one on the ground floor, all with built-in wardrobes and the main one on the upper floor with its own bathroom and dressing room.br>br> In addition, two of the bedrooms on the upper floor have access to a large terrace. The living room and kitchen are open plan, which gives the entire room a greater feeling of spaciousness and light. The kitchen is equipped with high and low cabinets, appliances and an island where the cooking area is located. On the same floor there is a service bathroom and the installation room for the central heating and air conditioning with heat pump.br>br> From the living room you can access the spacious and sunny terrace, the solarium area, the swimming pool and the outdoor shower.br>br> The garage has capacity for one vehicle and the door is automatic, as is the door from which you access from the street.br>br> Pre-installation of the alarm and photovoltaic panels is included. The materials used are of the highest quality and the finishes are excellent.br>br> The house faces south and has views of the Peñón de Ifach.