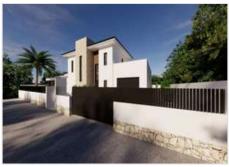

## Description

Currently under construction, this impressive villa will be completed in November 2025. It is distributed over two comfortable floors. 4 large bedrooms, one on the ground floor, all with built-in wardrobes and the main one on the upper floor with its own bathroom and dressing room.br>br> In addition, two of the bedrooms on the upper floor have access to a large terrace. The living room and kitchen are open plan, which gives the entire room a greater feeling of spaciousness and light. The kitchen is equipped with high and low cabinets, appliances and an island where the cooking area is located. On the same floor there is a service bathroom and the installation room for the central heating and air conditioning with heat pump.br>br> From the living room you can access the spacious and sunny terrace, the solarium area, the swimming pool and the outdoor shower.br>br> The garage has capacity for one vehicle and the door is automatic, as is the door from which you access from the street.br>br> Pre-installation of the alarm and photovoltaic panels is included. The materials used are of the highest quality and the finishes are excellent.br>br> The house faces south and has views of the Peñón de Ifach.