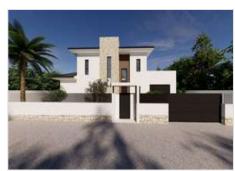

## Description

Currently under construction, this impressive villa will be completed in November 2025. It is distributed over two comfortable floors. 4 large bedrooms, one on the ground floor, all with built-in wardrobes and the main one on the upper floor with its own bathroom and dressing room.br>br> In addition, two of the bedrooms on the upper floor have access to a large terrace. The living room and kitchen are open plan, which gives the entire room a greater feeling of spaciousness and light. The kitchen is equipped with high and low cabinets, appliances and an island where the cooking area is located. On the same floor there is a service bathroom and the installation room for the central heating and air conditioning with heat pump.br>br> From the living room you can access the spacious and sunny terrace, the solarium area, the swimming pool and the outdoor shower.br>br> The garage has capacity for one vehicle and the door is automatic, as is the door from which you access from the street.br>br> Pre-installation of the alarm and photovoltaic panels is included. The materials used are of the highest quality and the finishes are excellent.br>br> The house faces south and has views of the Peñón de Ifach.