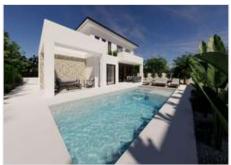

## Description

Currently under construction, this impressive villa will be completed in November 2025. It is distributed over two comfortable floors. 4 large bedrooms, one on the ground floor, all with built-in wardrobes and the main one on the upper floor with its own bathroom and dressing room.br>br> In addition, two of the bedrooms on the upper floor have access to a large terrace. The living room and kitchen are open plan, which gives the entire room a greater feeling of spaciousness and light. The kitchen is equipped with high and low cabinets, appliances and an island where the cooking area is located. On the same floor there is a service bathroom and the installation room for the central heating and air conditioning with heat pump.br>br> From the living room you can access the spacious and sunny terrace, the solarium area, the swimming pool and the outdoor shower.br>br> The garage has capacity for one vehicle and the door is automatic, as is the door from which you access from the street.br>br> Pre-installation of the alarm and photovoltaic panels is included. The materials used are of the highest quality and the finishes are excellent.br>br> The house faces south and has views of the Peñón de Ifach.