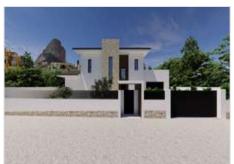

## Description

Currently under construction, this impressive villa will be completed in November 2025. It is distributed over two comfortable floors. 4 large bedrooms, one on the ground floor, all with built-in wardrobes and the main one on the upper floor with its own bathroom and dressing room.br>br> In addition, two of the bedrooms on the upper floor have access to a large terrace. The living room and kitchen are open plan, which gives the entire room a greater feeling of spaciousness and light. The kitchen is equipped with high and low cabinets, appliances and an island where the cooking area is located. On the same floor there is a service bathroom and the installation room for the central heating and air conditioning with heat pump.br>br> From the living room you can access the spacious and sunny terrace, the solarium area, the swimming pool and the outdoor shower.br>br> The garage has capacity for one vehicle and the door is automatic, as is the door from which you access from the street.br>br> Pre-installation of the alarm and photovoltaic panels is included. The materials used are of the highest quality and the finishes are excellent.br>br> The house faces south and has views of the Peñón de Ifach.