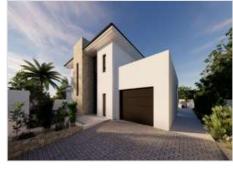

## Description

Currently under construction, this impressive villa will be completed in November 2025. It is distributed over two comfortable floors. 4 large bedrooms, one on the ground floor, all with built-in wardrobes and the main one on the upper floor with its own bathroom and dressing room.br>br> In addition, two of the bedrooms on the upper floor have access to a large terrace. The living room and kitchen are open plan, which gives the entire room a greater feeling of spaciousness and light. The kitchen is equipped with high and low cabinets, appliances and an island where the cooking area is located. On the same floor there is a service bathroom and the installation room for the central heating and air conditioning with heat pump.br>br> From the living room you can access the spacious and sunny terrace, the solarium area, the swimming pool and the outdoor shower.br>br> The garage has capacity for one vehicle and the door is automatic, as is the door from which you access from the street.br>br> Pre-installation of the alarm and photovoltaic panels is included. The materials used are of the highest quality and the finishes are excellent.br>br> The house faces south and has views of the Peñón de Ifach.