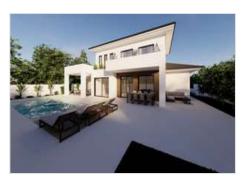

## Description

Currently under construction, this impressive villa will be completed in November 2025. It is distributed over two comfortable floors. 4 large bedrooms, one on the ground floor, all with built-in wardrobes and the main one on the upper floor with its own bathroom and dressing room.br>br> In addition, two of the bedrooms on the upper floor have access to a large terrace. The living room and kitchen are open plan, which gives the entire room a greater feeling of spaciousness and light. The kitchen is equipped with high and low cabinets, appliances and an island where the cooking area is located. On the same floor there is a service bathroom and the installation room for the central heating and air conditioning with heat pump.br>br> From the living room you can access the spacious and sunny terrace, the solarium area, the swimming pool and the outdoor shower.br>br> The garage has capacity for one vehicle and the door is automatic, as is the door from which you access from the street.br>br> Pre-installation of the alarm and photovoltaic panels is included. The materials used are of the highest quality and the finishes are excellent.br>br> The house faces south and has views of the Peñón de Ifach.