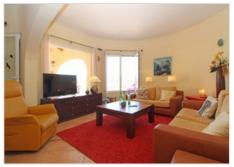

Upon entering, you are welcomed into a spacious hall that leads to a large, cozy living room with a modern, fully equipped open kitchen and a friendly dining bar.

The living room has a large window and French doors opening onto the terrace and the kidney-shaped pool. The terrace has a large covered area (the "naya") and also provides access to a second terrace on the side of the house.