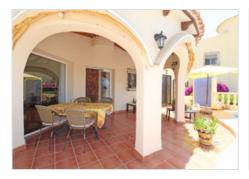

Upon entering, you are welcomed into a spacious hall that leads to a large, cozy living room with a modern, fully equipped open kitchen and a friendly dining bar.

The living room has a large window and French doors opening onto the terrace and the kidney-shaped pool. The terrace has a large covered area (the "naya") and also provides access to a second terrace on the side of the house.