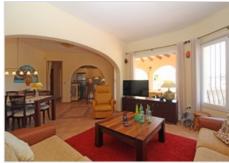

Upon entering, you are welcomed into a spacious hall that leads to a large, cozy living room with a modern, fully equipped open kitchen and a friendly dining bar.

The living room has a large window and French doors opening onto the terrace and the kidney-shaped pool. The terrace has a large covered area (the "naya") and also provides access to a second terrace on the side of the house.