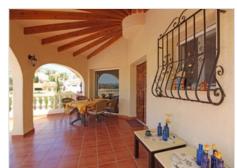

Upon entering, you are welcomed into a spacious hall that leads to a large, cozy living room with a modern, fully equipped open kitchen and a friendly dining bar.

The living room has a large window and French doors opening onto the terrace and the kidney-shaped pool. The terrace has a large covered area (the "naya") and also provides access to a second terrace on the side of the house.

Furthermore, the property features three spacious bedrooms, each equipped with a mirror/wardrobe wall. There are two stylish modern bathrooms. Additionally, the property has a practical carport with a tiled roof in the style of the house.