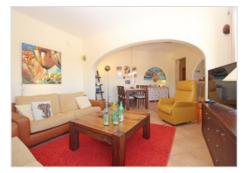

Upon entering, you are welcomed into a spacious hall that leads to a large, cozy living room with a modern, fully equipped open kitchen and a friendly dining bar.

The living room has a large window and French doors opening onto the terrace and the kidney-shaped pool. The terrace has a large covered area (the "naya") and also provides access to a second terrace on the side of the house.