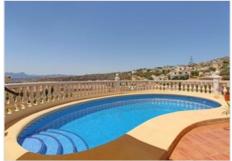

Upon entering, you are welcomed into a spacious hall that leads to a large, cozy living room with a modern, fully equipped open kitchen and a friendly dining bar.

The living room has a large window and French doors opening onto the terrace and the kidney-shaped pool. The terrace has a large covered area (the "naya") and also provides access to a second terrace on the side of the house.