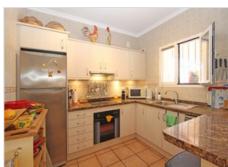

Upon entering, you are welcomed into a spacious hall that leads to a large, cozy living room with a modern, fully equipped open kitchen and a friendly dining bar.

The living room has a large window and French doors opening onto the terrace and the kidney-shaped pool. The terrace has a large covered area (the "naya") and also provides access to a second terrace on the side of the house.