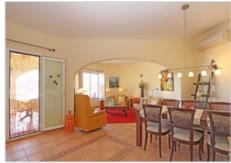

Upon entering, you are welcomed into a spacious hall that leads to a large, cozy living room with a modern, fully equipped open kitchen and a friendly dining bar.

The living room has a large window and French doors opening onto the terrace and the kidney-shaped pool. The terrace has a large covered area (the "naya") and also provides access to a second terrace on the side of the house.