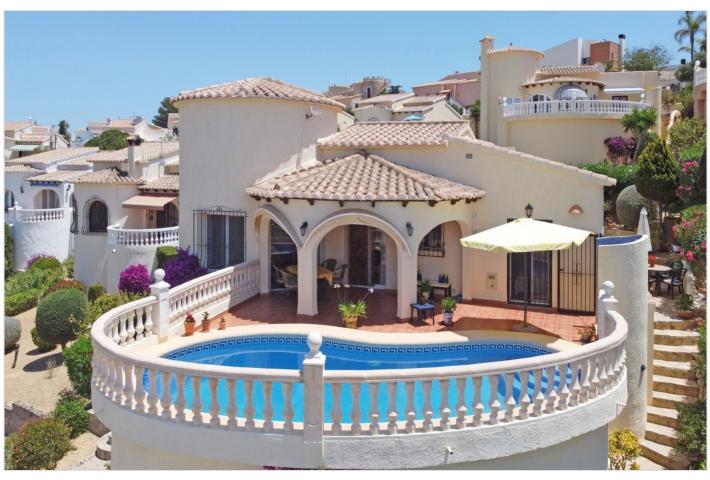

#### Description

Beautiful villa on Cumbre del Sol with stunning mountain views.

This magnificent property, located in a highly sought-after area with views of, among others, the charming village of Moraira on the Costa Blanca and just a stone's throw from Jávea and Calpe, offers everything you are looking for in a fantastic stay.

Upon entering, you are welcomed into a spacious hall that leads to a large, cozy living room with a modern, fully equipped open kitchen and a friendly dining bar.

The living room has a large window and French doors opening onto the terrace and the kidney-shaped pool. The terrace has a large covered area (the "naya") and also provides access to a second terrace on the side of the house.

Furthermore, the property features three spacious bedrooms, each equipped with a mirror/wardrobe wall. There are two stylish modern bathrooms. Additionally, the property has a practical carport with a tiled roof in the style of the house.

This characterful property is fully equipped with air conditioning and is exceptionally well maintained. With a garden all around, it is a true Mediterranean gem for those looking for a move-in-ready holiday or permanent home. With its high-quality finishes and impeccable condition, it is an ideal choice for those seeking a carefree stay in one of the most beautiful regions of Spain.