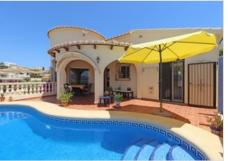

Upon entering, you are welcomed into a spacious hall that leads to a large, cozy living room with a modern, fully equipped open kitchen and a friendly dining bar.

The living room has a large window and French doors opening onto the terrace and the kidney-shaped pool. The terrace has a large covered area (the "naya") and also provides access to a second terrace on the side of the house.