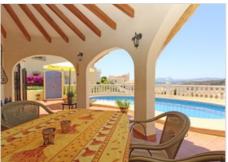

Upon entering, you are welcomed into a spacious hall that leads to a large, cozy living room with a modern, fully equipped open kitchen and a friendly dining bar.

The living room has a large window and French doors opening onto the terrace and the kidney-shaped pool. The terrace has a large covered area (the "naya") and also provides access to a second terrace on the side of the house.