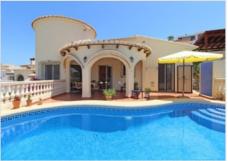

Upon entering, you are welcomed into a spacious hall that leads to a large, cozy living room with a modern, fully equipped open kitchen and a friendly dining bar.

The living room has a large window and French doors opening onto the terrace and the kidney-shaped pool. The terrace has a large covered area (the "naya") and also provides access to a second terrace on the side of the house.