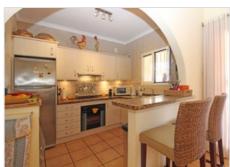

Upon entering, you are welcomed into a spacious hall that leads to a large, cozy living room with a modern, fully equipped open kitchen and a friendly dining bar.

The living room has a large window and French doors opening onto the terrace and the kidney-shaped pool. The terrace has a large covered area (the "naya") and also provides access to a second terrace on the side of the house.