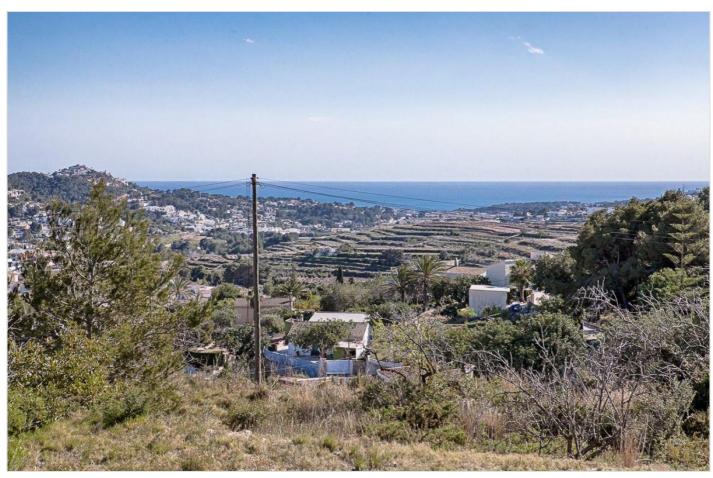

#### Description

This exceptional plot is strategically located between Moraira and Javea, offering an ideal setting for the construction of a luxury villa. With an area of  $11,000 \text{ m}^2$ , this property is distinguished by its breathtaking views of the Mediterranean Sea and its privileged orientation.

The large and well-distributed plot not only provides the perfect space for the construction of a high-end residence, but also offers the possibility of integrating additional facilities, such as a suitable space for horse breeding or the creation of landscaped gardens.

Located in a quiet area with great privacy, this plot guarantees a serene and exclusive atmosphere, ideal for those looking to combine the comfort of living near the prestigious coastal towns with the tranquility of enjoying a privileged natural environment.