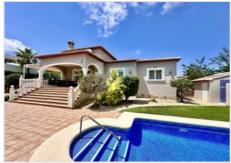

Upon arrival, you can access the property through the pedestrian gate or the electric gate that leads to a spacious entrance with parking for two vehicles. Entering through the main door, you are welcomed by a bright open-plan living area that integrates a lounge, dining room, and a modern kitchen with partial sea views. From the kitchen, a door opens to a beautiful terrace with additional space for outdoor dining.

The exterior of the villa is a private oasis, featuring a pool surrounded by a large terrace and a mature, low-maintenance garden.

Extras included:

Mains gas heating
Air conditioning in lounge and master bedroom
Double glazing
Alarm system
Outdoor shower
Mature gardens
Excellent condition