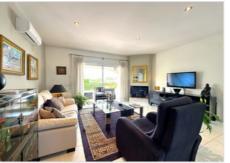

Upon arrival, you can access the property through the pedestrian gate or the electric gate that leads to a spacious entrance with parking for two vehicles. Entering through the main door, you are welcomed by a bright open-plan living area that integrates a lounge, dining room, and a modern kitchen with partial sea views. From the kitchen, a door opens to a beautiful terrace with additional space for outdoor dining.

The cozy lounge, equipped with a wood-burning stove, connects to a hallway leading to two spacious double bedrooms and a family bathroom. Further on, you will find the master bedroom, offering views of the garden and the pool, along with an en-suite bathroom. All bedrooms come with built-in wardrobes.