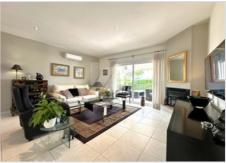

Upon arrival, you can access the property through the pedestrian gate or the electric gate that leads to a spacious entrance with parking for two vehicles. Entering through the main door, you are welcomed by a bright open-plan living area that integrates a lounge, dining room, and a modern kitchen with partial sea views. From the kitchen, a door opens to a beautiful terrace with additional space for outdoor dining.

The cozy lounge, equipped with a wood-burning stove, connects to a hallway leading to two spacious double bedrooms and a family bathroom. Further on, you will find the master bedroom, offering views of the garden and the pool, along with an en-suite bathroom. All bedrooms come with built-in wardrobes.