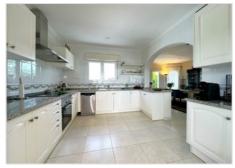

Upon arrival, you can access the property through the pedestrian gate or the electric gate that leads to a spacious entrance with parking for two vehicles. Entering through the main door, you are welcomed by a bright open-plan living area that integrates a lounge, dining room, and a modern kitchen with partial sea views. From the kitchen, a door opens to a beautiful terrace with additional space for outdoor dining.