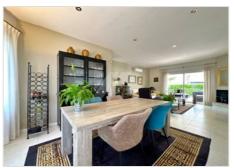

Upon arrival, you can access the property through the pedestrian gate or the electric gate that leads to a spacious entrance with parking for two vehicles. Entering through the main door, you are welcomed by a bright open-plan living area that integrates a lounge, dining room, and a modern kitchen with partial sea views. From the kitchen, a door opens to a beautiful terrace with additional space for outdoor dining.