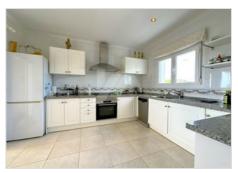

Upon arrival, you can access the property through the pedestrian gate or the electric gate that leads to a spacious entrance with parking for two vehicles. Entering through the main door, you are welcomed by a bright open-plan living area that integrates a lounge, dining room, and a modern kitchen with partial sea views. From the kitchen, a door opens to a beautiful terrace with additional space for outdoor dining.