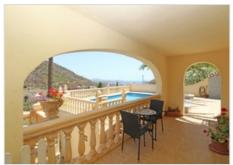

On the ground floor, you will find two bedrooms with en-suite bathrooms, a combined living-dining room with an American kitchen, and a covered terrace. The upper floor boasts three bedrooms and two bathrooms (one en-suite), a very spacious living-dining room, an independent kitchen, and two glazed terraces. One terrace offers beautiful views of the mountains and the sea towards Moraira.