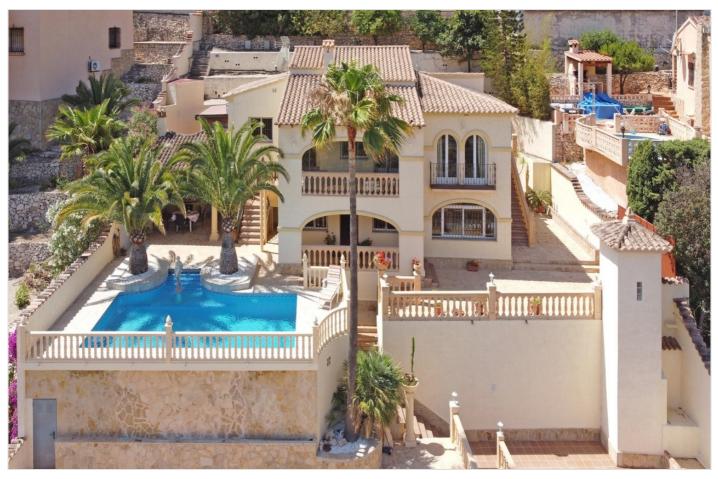

## Description

Discover this exquisite, spacious villa located in the desirable area of Maryvilla, offering breathtaking views of the sea, mountains, and the iconic Peñon. This unique property features high-quality finishes and ample space for comfortable living. It comprises two independent homes:

On the ground floor, you will find two bedrooms with en-suite bathrooms, a combined living-dining room with an American kitchen, and a covered terrace. The upper floor boasts three bedrooms and two bathrooms (one en-suite), a very spacious living-dining room, an independent kitchen, and two glazed terraces. One terrace offers beautiful views of the mountains and the sea towards Moraira.

Additional features include a  $10 \times 4$  meter pool with Roman steps, flanked by impressive palm trees and a central statue. The private outdoor area includes a shower and barbecue space with complete privacy. There is a technical room housing the pool motor, water, and heating boilers, and a utility room serving as laundry and storage space, complete with a toilet for the barbecue/pool area.

The villa also includes an elevator providing direct access from the street to the double garage and ground floor. The elevator has all necessary registrations and licenses. The house is in perfect condition and ready for immediate occupancy.