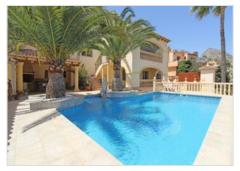

Additional features include a  $10 \times 4$  meter pool with Roman steps, flanked by impressive palm trees and a central statue. The private outdoor area includes a shower and barbecue space with complete privacy. There is a technical room housing the pool motor, water, and heating boilers, and a utility room serving as laundry and storage space, complete with a toilet for the barbecue/pool area.