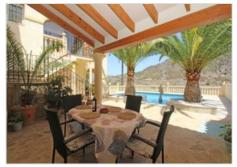

Additional features include a  $10 \times 4$  meter pool with Roman steps, flanked by impressive palm trees and a central statue. The private outdoor area includes a shower and barbecue space with complete privacy. There is a technical room housing the pool motor, water, and heating boilers, and a utility room serving as laundry and storage space, complete with a toilet for the barbecue/pool area.