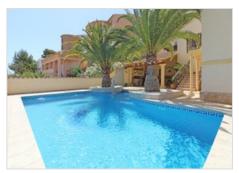

Additional features include a  $10 \times 4$  meter pool with Roman steps, flanked by impressive palm trees and a central statue. The private outdoor area includes a shower and barbecue space with complete privacy. There is a technical room housing the pool motor, water, and heating boilers, and a utility room serving as laundry and storage space, complete with a toilet for the barbecue/pool area.