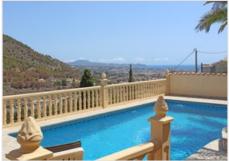

## Description

Discover this exquisite, spacious villa located in the desirable area of Maryvilla, offering breathtaking views of the sea, mountains, and the iconic Peñon. This unique property features high-quality finishes and ample space for comfortable living. It comprises two independent homes:

Additional features include a  $10 \times 4$  meter pool with Roman steps, flanked by impressive palm trees and a central statue. The private outdoor area includes a shower and barbecue space with complete privacy. There is a technical room housing the pool motor, water, and heating boilers, and a utility room serving as laundry and storage space, complete with a toilet for the barbecue/pool area.