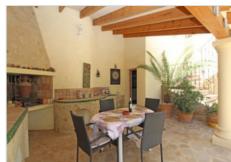

Additional features include a  $10 \times 4$  meter pool with Roman steps, flanked by impressive palm trees and a central statue. The private outdoor area includes a shower and barbecue space with complete privacy. There is a technical room housing the pool motor, water, and heating boilers, and a utility room serving as laundry and storage space, complete with a toilet for the barbecue/pool area.