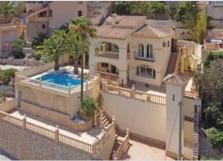

## Description

Discover this exquisite, spacious villa located in the desirable area of Maryvilla, offering breathtaking views of the sea, mountains, and the iconic Peñon. This unique property features high-quality finishes and ample space for comfortable living. It comprises two independent homes:

Additional features include a  $10 \times 4$  meter pool with Roman steps, flanked by impressive palm trees and a central statue. The private outdoor area includes a shower and barbecue space with complete privacy. There is a technical room housing the pool motor, water, and heating boilers, and a utility room serving as laundry and storage space, complete with a toilet for the barbecue/pool area.