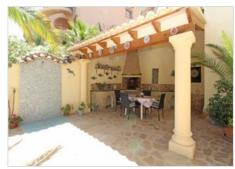

Additional features include a  $10 \times 4$  meter pool with Roman steps, flanked by impressive palm trees and a central statue. The private outdoor area includes a shower and barbecue space with complete privacy. There is a technical room housing the pool motor, water, and heating boilers, and a utility room serving as laundry and storage space, complete with a toilet for the barbecue/pool area.