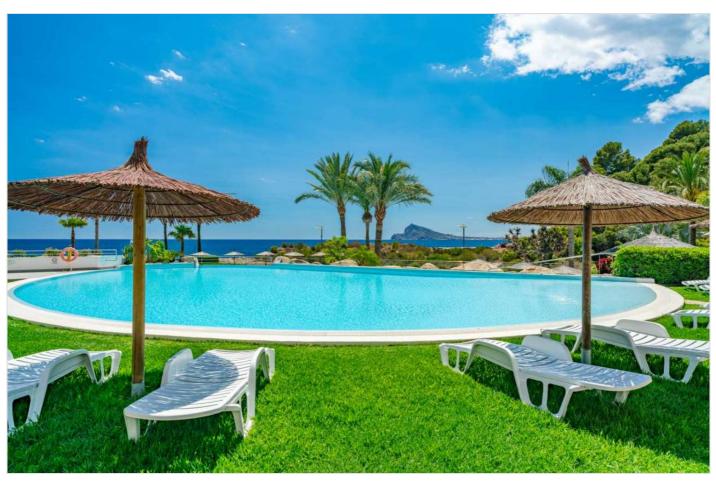

#### Description

Luxurious seafront duplex penthouse for sale in the exclusive area of Mascarat, Altea.br>. Enjoy a luxury lifestyle next to the Mediterranean Sea.br> With a privileged location in the Residencial Mascarat Beach, this apartment combines panoramic sea views with direct access to the beach, all just a few minutes drive from the center of Altea and Calpe. The property has 4 bedrooms, 2 full bathrooms and a guest toilet. Upon entering, you will be greeted by an elegant foyer that leads to a bright living-dining room, perfect for entertaining and relaxing. The modern fully equipped kitchen and laundry room offer everyday comfort and functionality. One of the highlights of this property is its large terrace, accessible from the living room, where you can enjoy unobstructed views of the sea or share meals outdoors in the outdoor dining area.br br> This impressive penthouse is equipped with all the comforts. Its communal areas offer a wide range of services, including an indoor and outdoor pool, gym, tennis court, parking and sauna, so you can fully enjoy your daily life.br br> This gem represents a unique opportunity to live or invest in a high-end property in one of the most exclusive areas of the Costa Blanca, offering a perfect balance between luxury, comfort and a privileged location facing the sea.