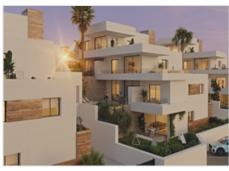

## Description

New built apartments, with a modern architecture, with 2 bedrooms and 2 bathrooms, kitchen open to the living room, with various models to choose from, terrace and garden on the ground floor apartments, and solarium on the top floor, all distributed to make the most of the space, taking advantage of the Mediterranean light and offering a plus of comfort in your day to day. The equipment in the apartments are also oriented to comfort with under-floor heating, hot and cold air conditioning by conduits with thermostat in the living room, hot water by Altherma system, electrical appliances are included and a project of decoration to give them style and warmness. The communal areas are designed for relax and enjoy as a family, with pool surrounded by large terraces to enjoy the sun, playground for kids, social club, gardens and parking areas. Within a short distance to Cala del Llebeig, the urban core of Moraira and all the services that Residential Resort Cumbre del Sol is equipped with. For plans and further information please do not hesitate to contact us