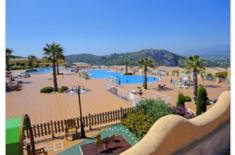

## Description

New built apartments, with a modern architecture, with 2 bedrooms and 2 bathrooms, kitchen open to the living room, with various models to choose from, terrace and garden on the ground floor apartments, and solarium on the top floor, all distributed to make the most of the space, taking advantage of the Mediterranean light and offering a plus of comfort in your day to day. The equipment in the apartments are also oriented to comfort with under-floor heating, hot and cold air conditioning by conduits with thermostat in the living room, hot water by Altherma system, electrical appliances are included and a project of decoration to give them style and warmness. The communal areas are designed for relax and enjoy as a family, with pool surrounded by large terraces to enjoy the sun, playground for kids, social club, gardens and parking areas. Within a short distance to Cala del Llebeig, the urban core of Moraira and all the services that Residential Resort Cumbre del Sol is equipped with. For plans and further information please do not hesitate to contact us