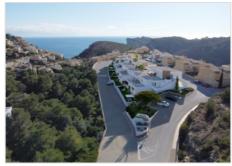

## Description

New built apartments, with a modern architecture, with 2 bedrooms and 2 bathrooms, kitchen open to the living room, with various models to choose from, terrace and garden on the ground floor apartments, and solarium on the top floor, all distributed to make the most of the space, taking advantage of the Mediterranean light and offering a plus of comfort in your day to day. The equipment in the apartments are also oriented to comfort with under-floor heating, hot and cold air conditioning by conduits with thermostat in the living room, hot water by Altherma system, electrical appliances are included and a project of decoration to give them style and warmness. The communal areas are designed for relax and enjoy as a family, with pool surrounded by large terraces to enjoy the sun, playground for kids, social club, gardens and parking areas. Within a short distance to Cala del Llebeig, the urban core of Moraira and all the services that Residential Resort Cumbre del Sol is equipped with. For plans and further information please do not hesitate to contact us