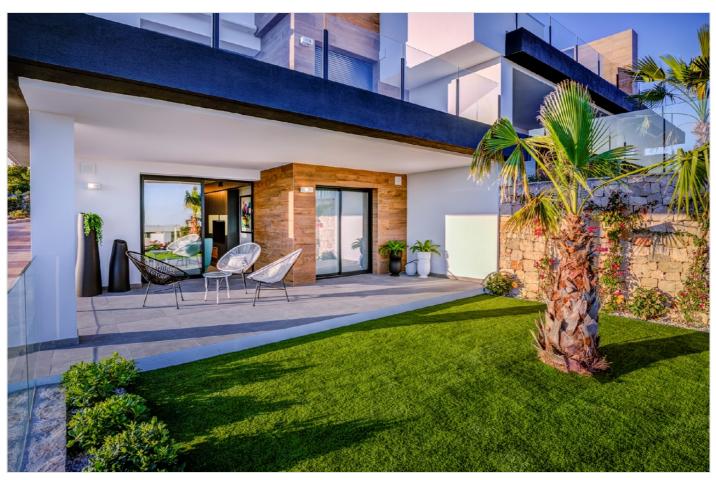

## Description

New built apartments, with a modern architecture, with 2 bedrooms and 2 bathrooms, kitchen open to the living room, with various models to choose from, terrace and garden on the ground floor apartments, and solarium on the top floor, all distributed to make the most of the space, taking advantage of the Mediterranean light and offering a plus of comfort in your day to day. The equipment in the apartments are also oriented to comfort with under-floor heating, hot and cold air conditioning by conduits with thermostat in the living room, hot water by Altherma system, electrical appliances are included and a project of decoration to give them style and warmness. The communal areas are designed for relax and enjoy as a family, with pool surrounded by large terraces to enjoy the sun, playground for kids, social club, gardens and parking areas. Within a short distance to Cala del Llebeig, the urban core of Moraira and all the services that Residential Resort Cumbre del Sol is equipped with. For plans and further information please do not hesitate to contact us