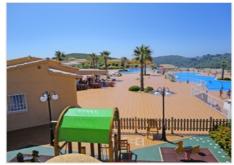

## Description

New built apartments, with a modern architecture, with 2 bedrooms and 2 bathrooms, kitchen open to the living room, with various models to choose from, terrace and garden on the ground floor apartments, and solarium on the top floor, all distributed to make the most of the space, taking advantage of the Mediterranean light and offering a plus of comfort in your day to day. The equipment in the apartments are also oriented to comfort with under-floor heating, hot and cold air conditioning by conduits with thermostat in the living room, hot water by Altherma system, electrical appliances are included and a project of decoration to give them style and warmness. The communal areas are designed for relax and enjoy as a family, with pool surrounded by large terraces to enjoy the sun, playground for kids, social club, gardens and parking areas. Within a short distance to Cala del Llebeig, the urban core of Moraira and all the services that Residential Resort Cumbre del Sol is equipped with. For plans and further information please do not hesitate to contact us