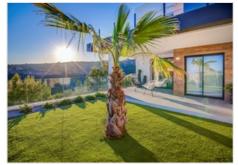

## Description

New built apartments, with a modern architecture, with 2 bedrooms and 2 bathrooms, kitchen open to the living room, with various models to choose from, terrace and garden on the ground floor apartments, and solarium on the top floor, all distributed to make the most of the space, taking advantage of the Mediterranean light and offering a plus of comfort in your day to day. The equipment in the apartments are also oriented to comfort with under-floor heating, hot and cold air conditioning by conduits with thermostat in the living room, hot water by Altherma system, electrical appliances are included and a project of decoration to give them style and warmness. The communal areas are designed for relax and enjoy as a family, with pool surrounded by large terraces to enjoy the sun, playground for kids, social club, gardens and parking areas. Within a short distance to Cala del Llebeig, the urban core of Moraira and all the services that Residential Resort Cumbre del Sol is equipped with. For plans and further information please do not hesitate to contact us