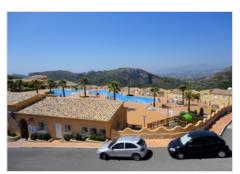

## Description

New built apartments, with a modern architecture, with 2 bedrooms and 2 bathrooms, kitchen open to the living room, with various models to choose from, terrace and garden on the ground floor apartments, and solarium on the top floor, all distributed to make the most of the space, taking advantage of the Mediterranean light and offering a plus of comfort in your day to day. The equipment in the apartments are also oriented to comfort with under-floor heating, hot and cold air conditioning by conduits with thermostat in the living room, hot water by Altherma system, electrical appliances are included and a project of decoration to give them style and warmness. The communal areas are designed for relax and enjoy as a family, with pool surrounded by large terraces to enjoy the sun, playground for kids, social club, gardens and parking areas. Within a short distance to Cala del Llebeig, the urban core of Moraira and all the services that Residential Resort Cumbre del Sol is equipped with. For plans and further information please do not hesitate to contact us