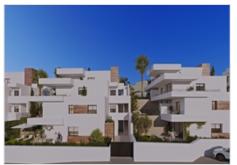

## Description

New built apartments, with a modern architecture, with 2 bedrooms and 2 bathrooms, kitchen open to the living room, with various models to choose from, terrace and garden on the ground floor apartments, and solarium on the top floor, all distributed to make the most of the space, taking advantage of the Mediterranean light and offering a plus of comfort in your day to day. The equipment in the apartments are also oriented to comfort with under-floor heating, hot and cold air conditioning by conduits with thermostat in the living room, hot water by Altherma system, electrical appliances are included and a project of decoration to give them style and warmness. The communal areas are designed for relax and enjoy as a family, with pool surrounded by large terraces to enjoy the sun, playground for kids, social club, gardens and parking areas. Within a short distance to Cala del Llebeig, the urban core of Moraira and all the services that Residential Resort Cumbre del Sol is equipped with. For plans and further information please do not hesitate to contact us